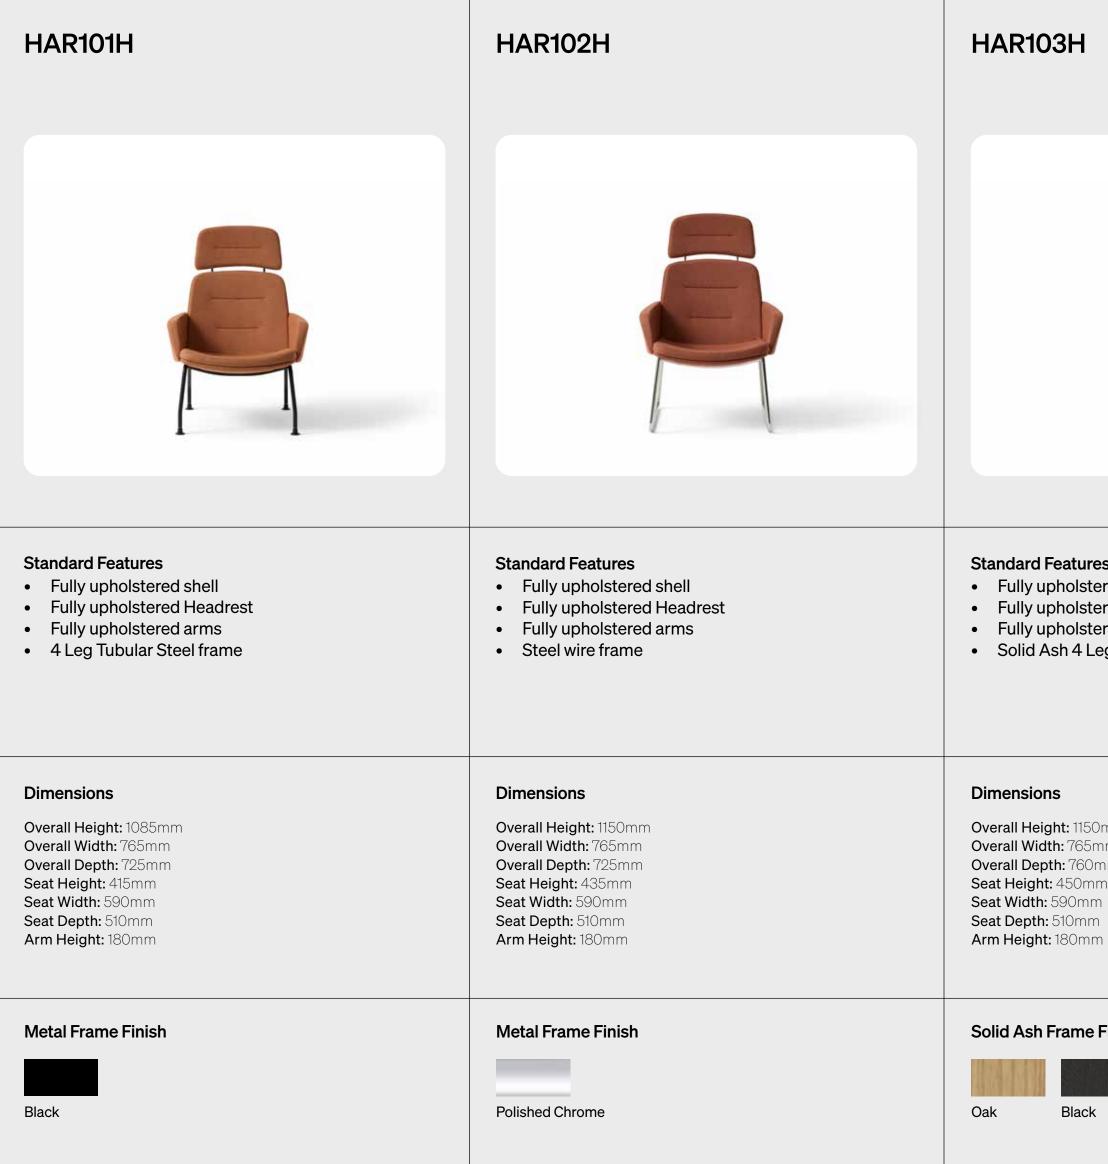

#### It's all in the details

|                                                                           | HAR104H                                                                                                                                                                                                 | HAR105H                                                                                                                                                                                                  |
|---------------------------------------------------------------------------|---------------------------------------------------------------------------------------------------------------------------------------------------------------------------------------------------------|----------------------------------------------------------------------------------------------------------------------------------------------------------------------------------------------------------|
|                                                                           | <image/>                                                                                                                                                                                                | <image/>                                                                                                                                                                                                 |
| <b>res</b><br>stered shell<br>stered Headrest<br>stered arms<br>Leg Frame | <ul> <li>Standard Features</li> <li>Fully upholstered shell</li> <li>Fully upholstered Headrest</li> <li>Fully upholstered arms</li> <li>Polished Aluminium 4 Star Base</li> <li>Felt Glides</li> </ul> | <ul> <li>Standard Features</li> <li>Fully upholstered shell</li> <li>Fully upholstered Headrest</li> <li>Fully upholstered arms</li> <li>Polished Aluminium Pyramid Base</li> <li>Felt Glides</li> </ul> |
| 50mm<br>5mm<br>0mm<br>mm<br>nm<br>nm                                      | Dimensions<br>Overall Height: 1135mm<br>Overall Width: 765mm<br>Overall Depth: 725mm<br>Seat Height: 430mm<br>Seat Width: 590mm<br>Seat Depth: 510mm<br>Arm Height: 180mm                               | Dimensions<br>Overall Height: 1200mm<br>Overall Width: 765mm<br>Overall Depth: 725mm<br>Seat Height: 500mm<br>Seat Width: 590mm<br>Seat Depth: 510mm<br>Arm Height: 180mm                                |
| e Finishes<br>k                                                           | Metal Base Finish<br>Polished Aluminium                                                                                                                                                                 | <b>Metal Base Finish</b><br>Polished Aluminium                                                                                                                                                           |

Incorporating lounge chairs with headrests into a reception area not only enhances comfort and relaxation but also improves posture and contributes to a professional and welcoming atmosphere. It's a smart investment that can significantly enhance the overall guest experience and leave a lasting positive impression.