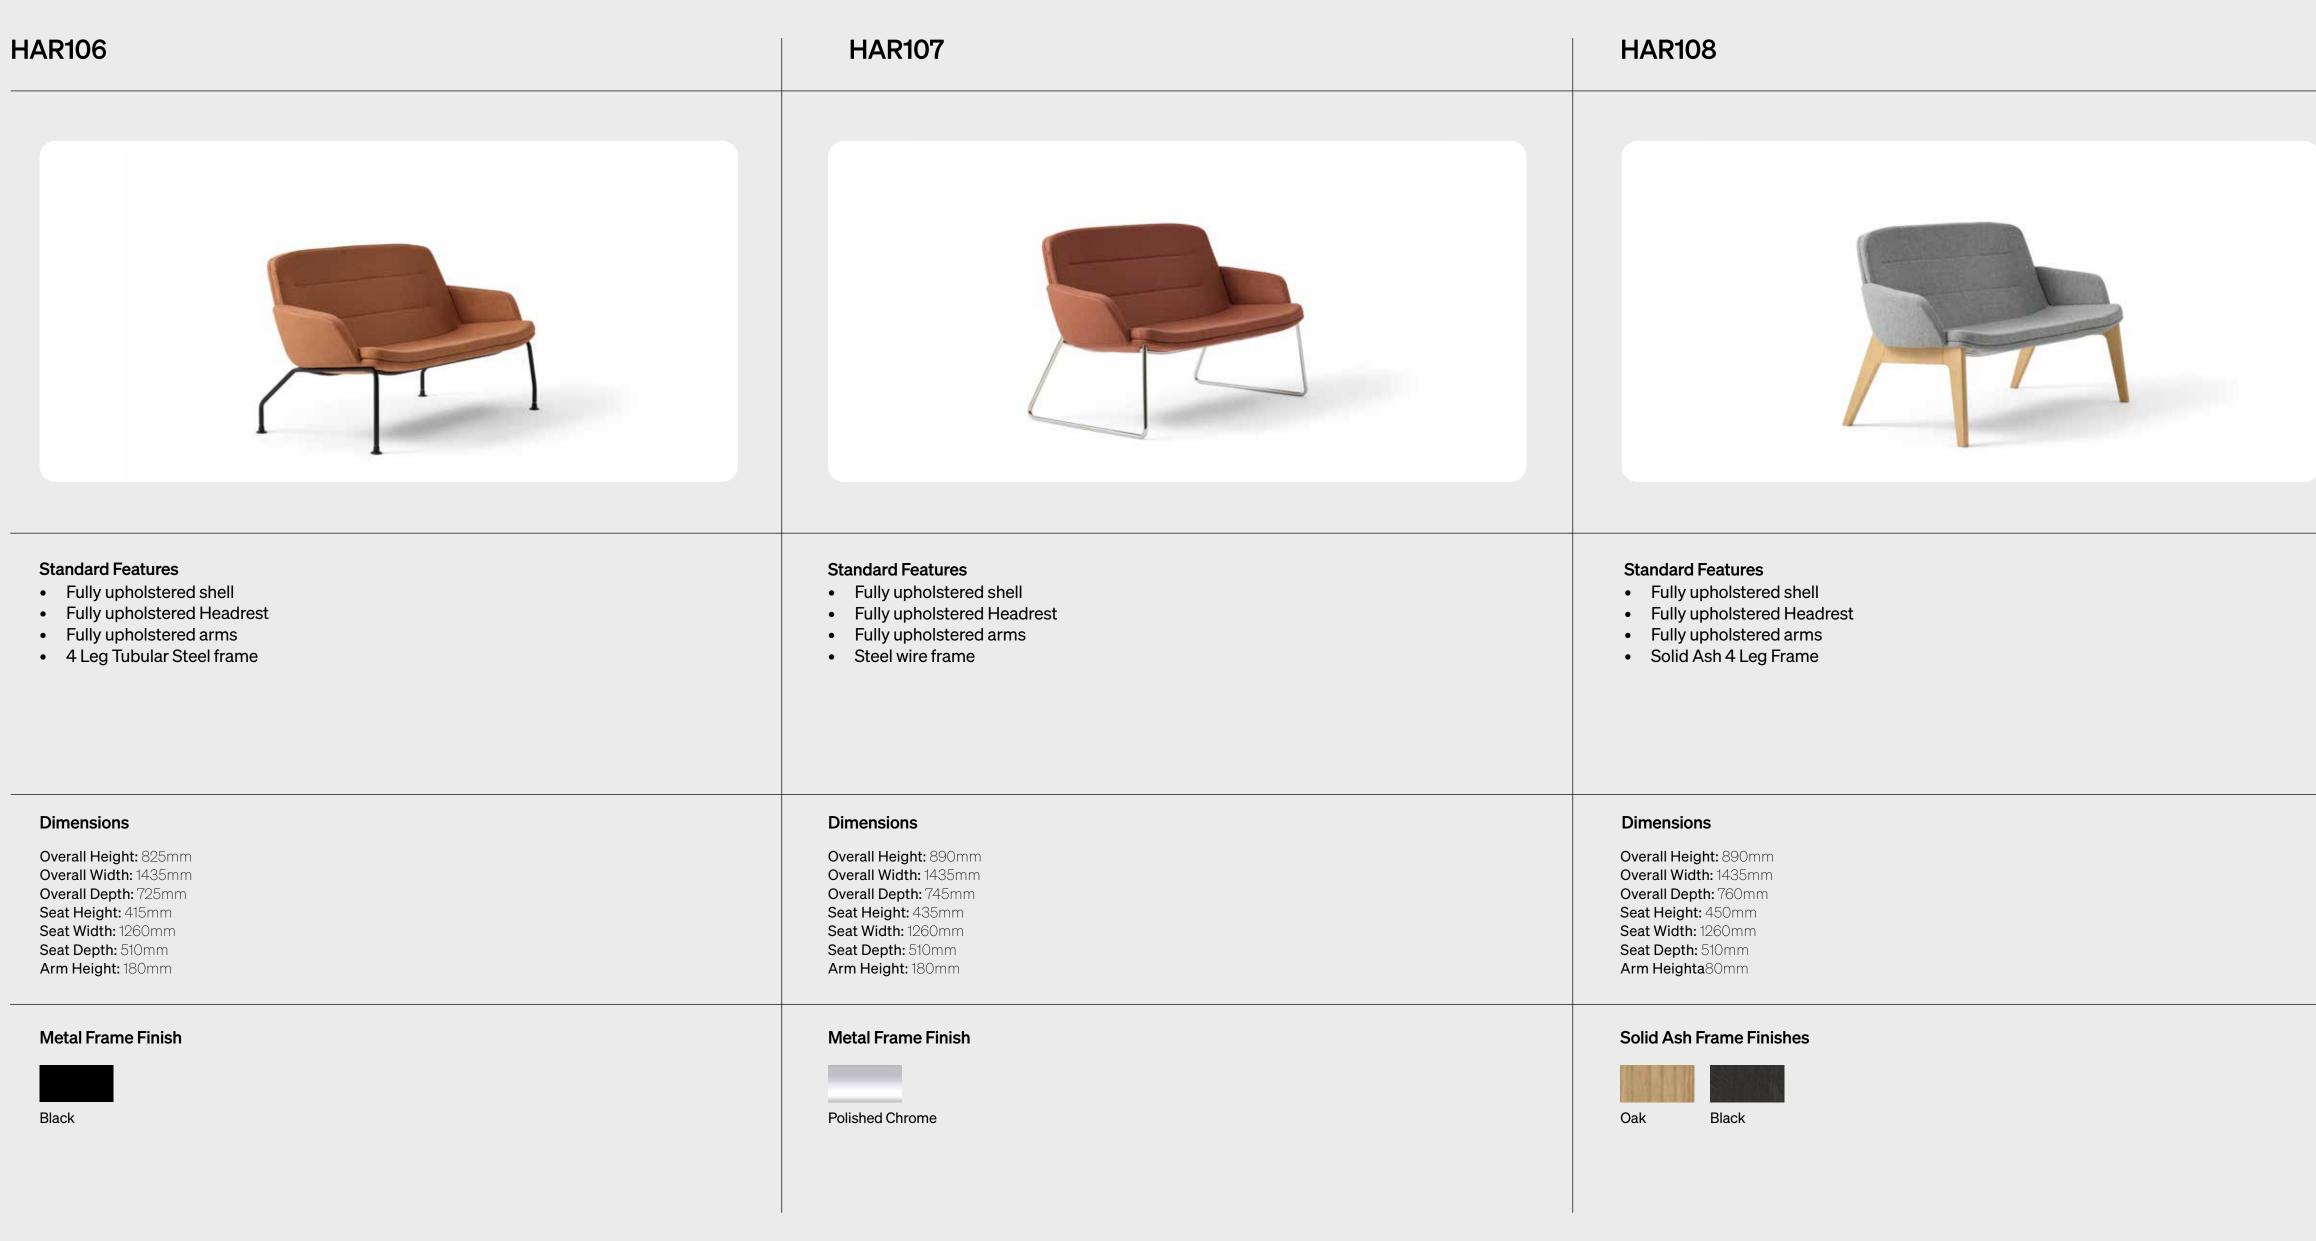

| Metal Base Finish<br>Polished Aluminium                                                                                                                                                                 | <b>Metal Base Finish</b><br>Polished Aluminium                                                                                                                                                           |



Incorporating lounge chairs with headrests into a reception area not only enhances comfort and relaxation but also improves posture and contributes to a professional and welcoming atmosphere. It's a smart investment that can significantly enhance the overall guest experience and leave a lasting positive impression.



#### It's all in the details













# A Better Everyday for Everyone

























## Downloads

Get imagery, CAD Blocks and all assets for Harriet by visiting our Group Portal.





Part of The Senator Group