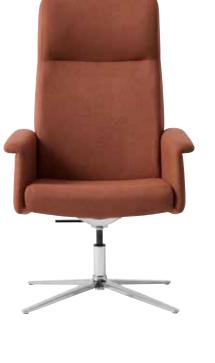

#### It's all in the details

|                                                                           | HAR104H                                                                                                                                                                                                 | HAR105H                                                                                                                                                                                                  |
|---------------------------------------------------------------------------|---------------------------------------------------------------------------------------------------------------------------------------------------------------------------------------------------------|----------------------------------------------------------------------------------------------------------------------------------------------------------------------------------------------------------|
|                                                                           | <image/>                                                                                                                                                                                                | <image/>                                                                                                                                                                                                 |
| <b>res</b><br>stered shell<br>stered Headrest<br>stered arms<br>Leg Frame | <ul> <li>Standard Features</li> <li>Fully upholstered shell</li> <li>Fully upholstered Headrest</li> <li>Fully upholstered arms</li> <li>Polished Aluminium 4 Star Base</li> <li>Felt Glides</li> </ul> | <ul> <li>Standard Features</li> <li>Fully upholstered shell</li> <li>Fully upholstered Headrest</li> <li>Fully upholstered arms</li> <li>Polished Aluminium Pyramid Base</li> <li>Felt Glides</li> </ul> |
| 50mm<br>5mm<br>0mm<br>mm<br>nm<br>nm                                      | Dimensions<br>Overall Height: 1135mm<br>Overall Width: 765mm<br>Overall Depth: 725mm<br>Seat Height: 430mm<br>Seat Width: 590mm<br>Seat Depth: 510mm<br>Arm Height: 180mm                               | Dimensions<br>Overall Height: 1200mm<br>Overall Width: 765mm<br>Overall Depth: 725mm<br>Seat Height: 500mm<br>Seat Width: 590mm<br>Seat Depth: 510mm<br>Arm Height: 180mm                                |
| e Finishes<br>k                                                           | Metal Base Finish<br>Polished Aluminium                                                                                                                                                                 | <b>Metal Base Finish</b><br>Polished Aluminium                                                                                                                                                           |

Incorporating lounge chairs with headrests into a reception area not only enhances comfort and relaxation but also improves posture and contributes to a professional and welcoming atmosphere. It's a smart investment that can significantly enhance the overall guest experience and leave a lasting positive impression.