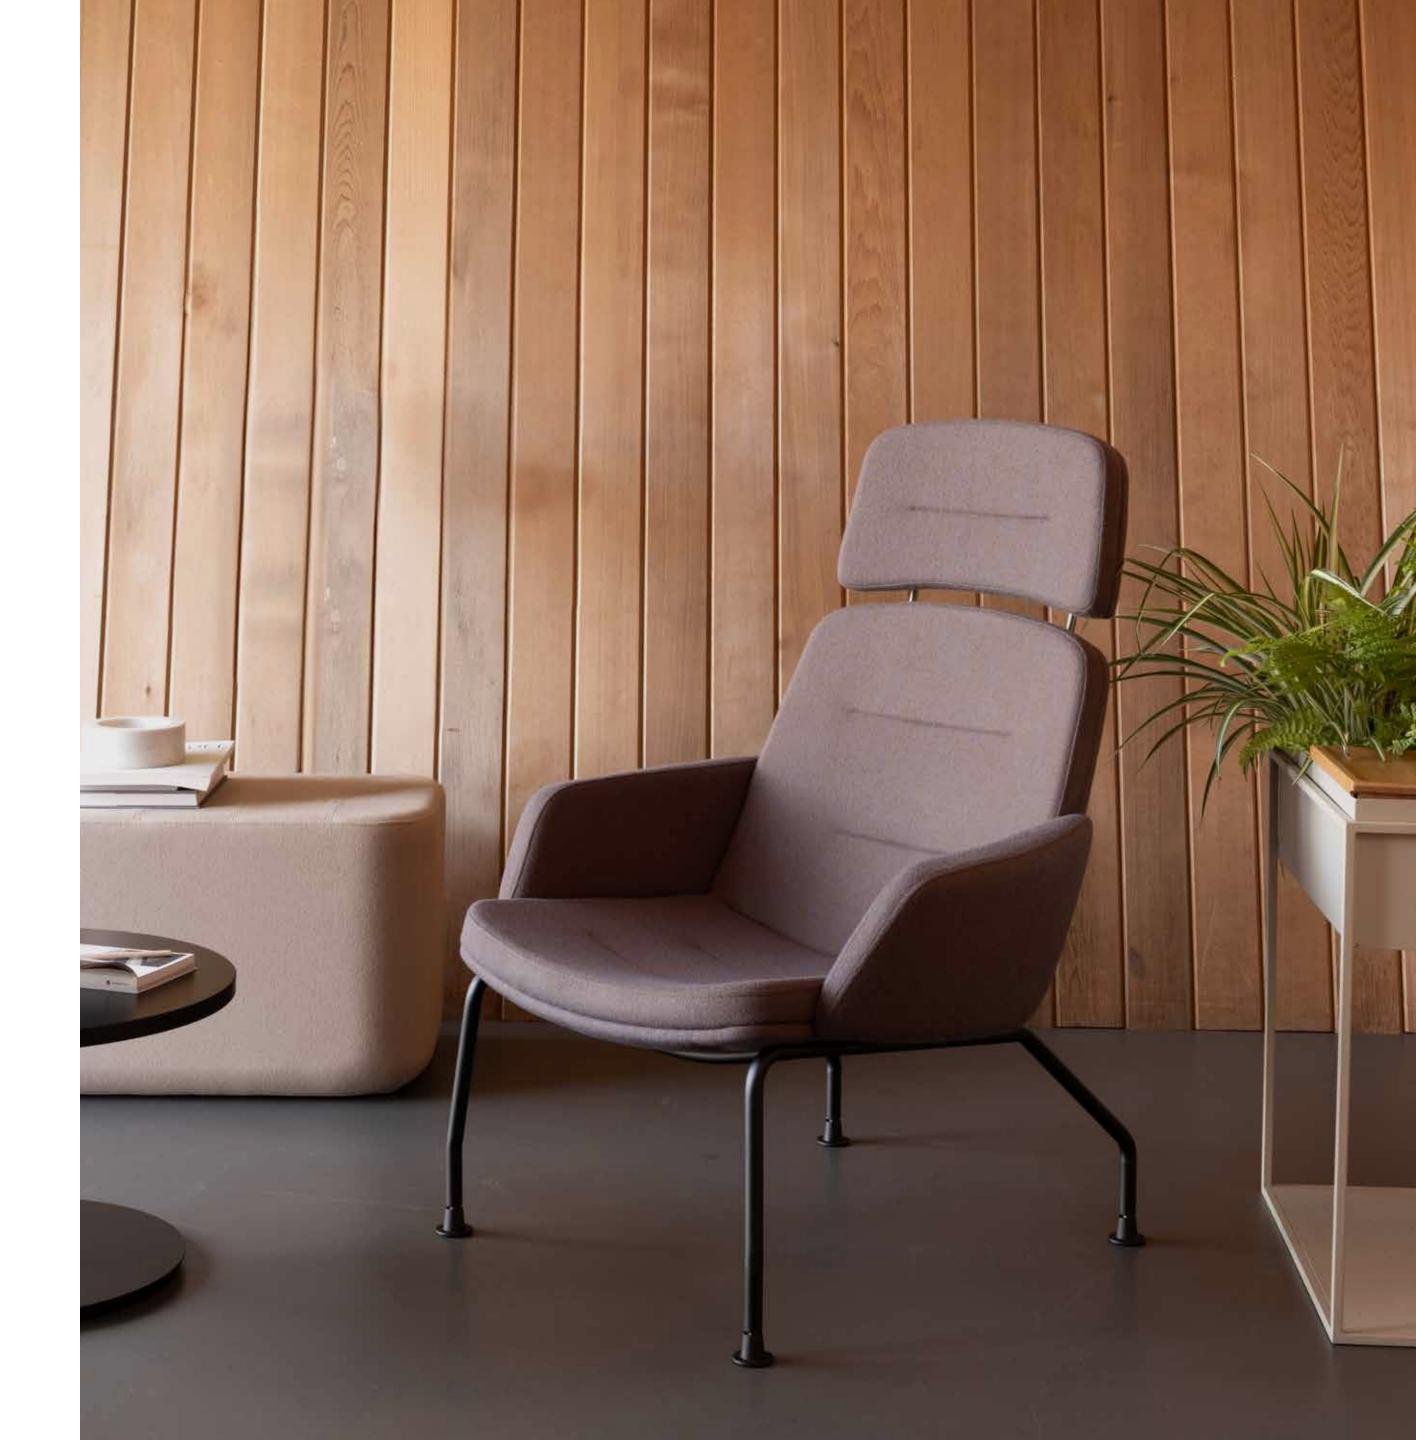

### Harriet

The range includes a stylish lounger with a headrest, an armchair and coordinating sofa. The generously sized curved seat ensures supportive comfort, while the low level keeps the sitting position relaxed and laid back. Adding just the right amount of visual interest the clean lines and horizontal stitch detail to enrich the range with subtle details.

Designed for versatility, Harriet offers customisation, including the choice of two-tone fabric and a wide range of frame options.