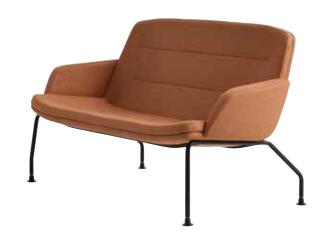

### Harriet

The range includes a stylish lounger with a headrest, an armchair and coordinating sofa. The generously sized curved seat ensures supportive comfort, while the low level keeps the sitting position relaxed and laid back. Adding just the right amount of visual interest the clean lines and horizontal stitch detail to enrich the range with subtle details.

Designed for versatility, Harriet offers customisation, including the choice of two-tone fabric and a wide range of frame options.