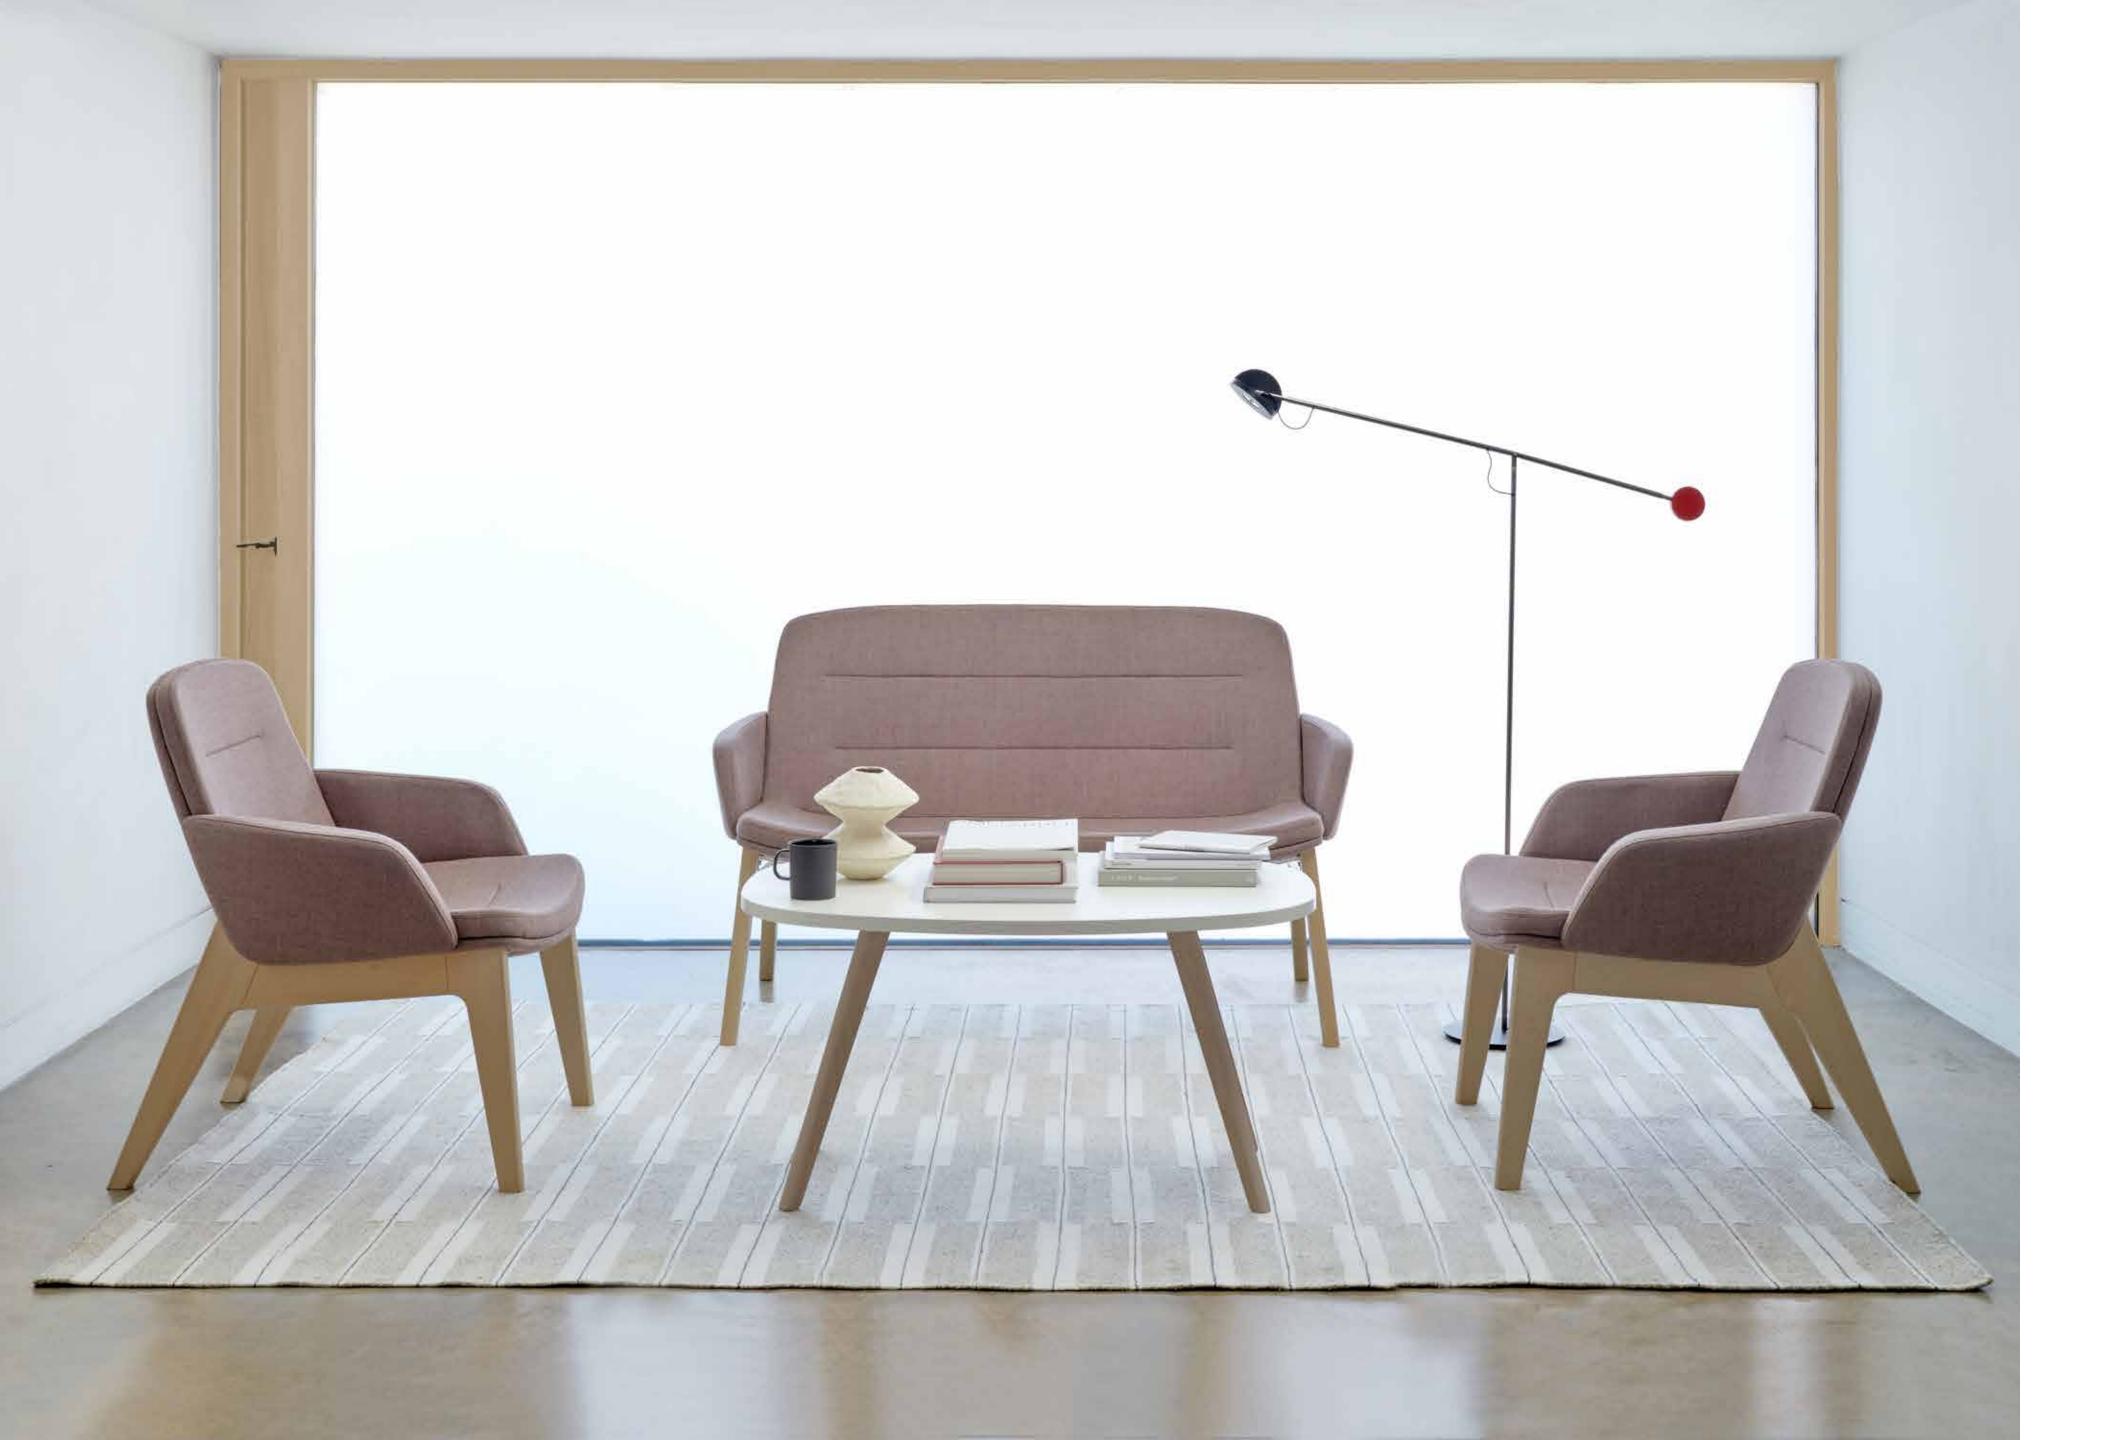

### Harriet

The range includes a stylish lounger with a headrest, an armchair and coordinating sofa. The generously sized curved seat ensures supportive comfort, while the low level keeps the sitting position relaxed and laid back. Adding just the right amount of visual interest the clean lines and horizontal stitch detail to enrich the range with subtle details.

Designed for versatility, Harriet offers customisation, including the choice of two-tone fabric and a wide range of frame options.