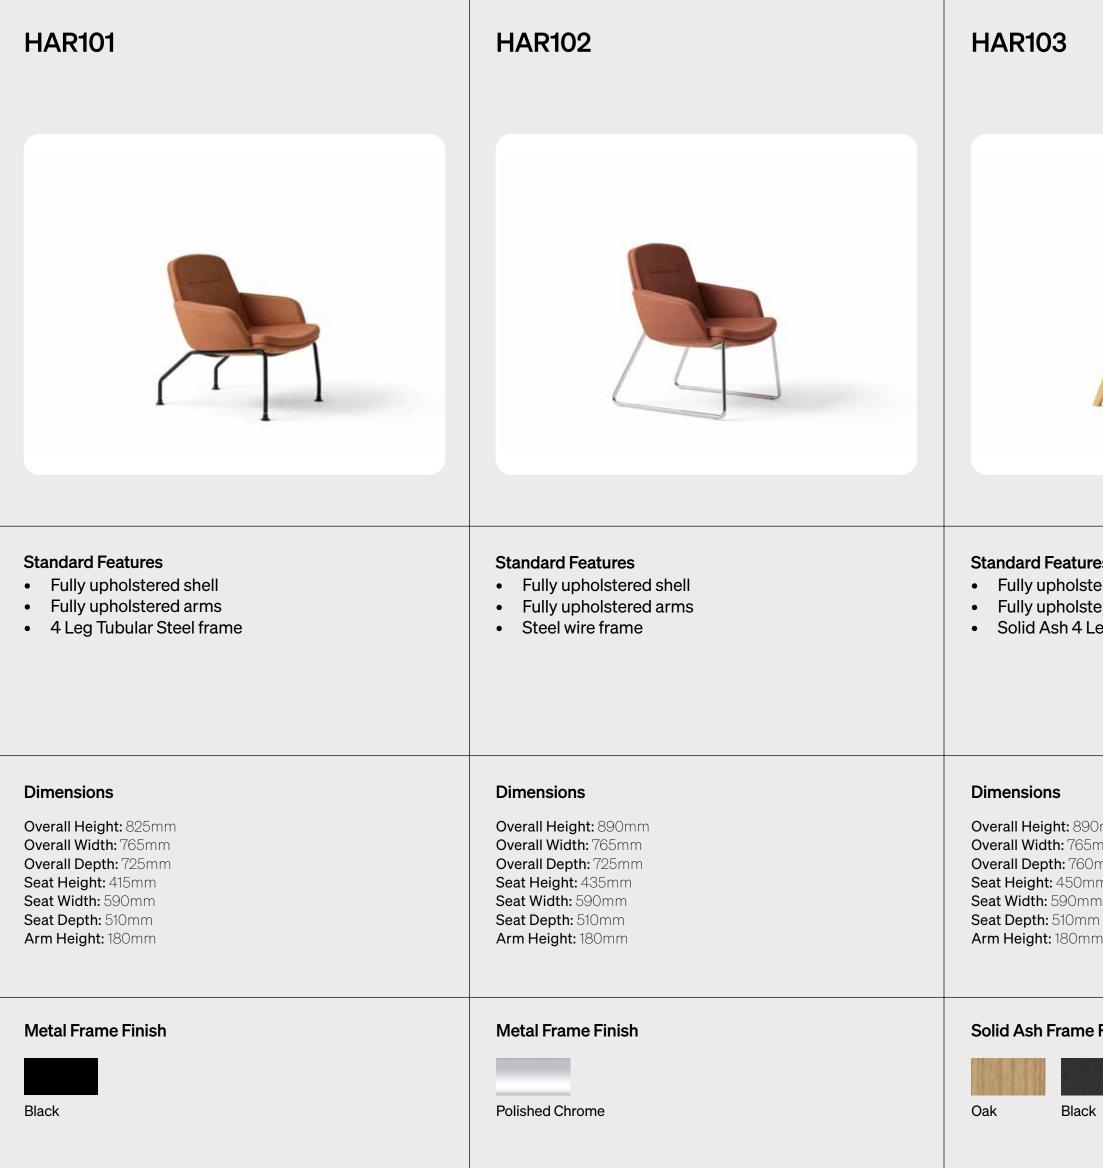

#### It's all in the details

|                                                          | HAR104                                                                                                                                                                   | HAR105                                                                                                                                                                   |
|----------------------------------------------------------|--------------------------------------------------------------------------------------------------------------------------------------------------------------------------|--------------------------------------------------------------------------------------------------------------------------------------------------------------------------|
|                                                          |                                                                                                                                                                          | <image/>                                                                                                                                                                 |
| i <b>res</b><br>stered shell<br>stered arms<br>Leg Frame | <ul> <li>Standard Features</li> <li>Fully upholstered shell</li> <li>Fully upholstered arms</li> <li>Polished Aluminium 4 Star Base</li> <li>Felt Glides</li> </ul>      | <ul> <li>Standard Features</li> <li>Fully upholstered shell</li> <li>Fully upholstered arms</li> <li>Polished Aluminium Pyramid Base</li> <li>Felt Glides</li> </ul>     |
| 90mm<br>5mm<br>0mm<br>mm<br>nm<br>nm                     | Dimensions<br>Overall Height: 870mm<br>Overall Width: 765mm<br>Overall Depth: 725mm<br>Seat Height: 430mm<br>Seat Width: 590mm<br>Seat Depth: 510mm<br>Arm Height: 180mm | Dimensions<br>Overall Height: 925mm<br>Overall Width: 765mm<br>Overall Depth: 725mm<br>Seat Height: 500mm<br>Seat Width: 590mm<br>Seat Depth: 510mm<br>Arm Height: 180mm |
| e Finishes<br>ck                                         | Metal Base Finish<br>Polished Aluminium                                                                                                                                  | Metal Base Finish<br>Polished Aluminium                                                                                                                                  |