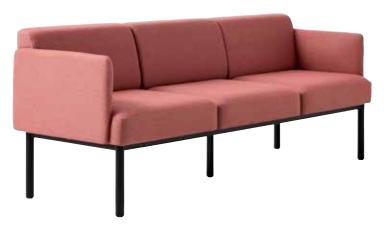

### Harriet

The range includes a stylish lounger with a headrest, an armchair and coordinating sofa. The generously sized curved seat ensures supportive comfort, while the low level keeps the sitting position relaxed and laid back. Adding just the right amount of visual interest the clean lines and horizontal stitch detail to enrich the range with subtle details.

Designed for versatility, Harriet offers customisation, including the choice of two-tone fabric and a wide range of frame options.