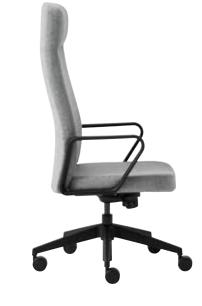

#### It's all in the details

|                                                                           | HAR104H                                                                                                                                                                                                 | HAR105H                                                                                                                                                                                                  |
|---------------------------------------------------------------------------|---------------------------------------------------------------------------------------------------------------------------------------------------------------------------------------------------------|----------------------------------------------------------------------------------------------------------------------------------------------------------------------------------------------------------|
|                                                                           | <image/>                                                                                                                                                                                                | <image/>                                                                                                                                                                                                 |
| <b>res</b><br>stered shell<br>stered Headrest<br>stered arms<br>Leg Frame | <ul> <li>Standard Features</li> <li>Fully upholstered shell</li> <li>Fully upholstered Headrest</li> <li>Fully upholstered arms</li> <li>Polished Aluminium 4 Star Base</li> <li>Felt Glides</li> </ul> | <ul> <li>Standard Features</li> <li>Fully upholstered shell</li> <li>Fully upholstered Headrest</li> <li>Fully upholstered arms</li> <li>Polished Aluminium Pyramid Base</li> <li>Felt Glides</li> </ul> |
| 50mm<br>5mm<br>0mm<br>mm<br>nm<br>nm                                      | Dimensions<br>Overall Height: 1135mm<br>Overall Width: 765mm<br>Overall Depth: 725mm<br>Seat Height: 430mm<br>Seat Width: 590mm<br>Seat Depth: 510mm<br>Arm Height: 180mm                               | Dimensions<br>Overall Height: 1200mm<br>Overall Width: 765mm<br>Overall Depth: 725mm<br>Seat Height: 500mm<br>Seat Width: 590mm<br>Seat Depth: 510mm<br>Arm Height: 180mm                                |
| e Finishes<br>k                                                           | Metal Base Finish<br>Polished Aluminium                                                                                                                                                                 | <b>Metal Base Finish</b><br>Polished Aluminium                                                                                                                                                           |

Incorporating lounge chairs with headrests into a reception area not only enhances comfort and relaxation but also improves posture and contributes to a professional and welcoming atmosphere. It's a smart investment that can significantly enhance the overall guest experience and leave a lasting positive impression.