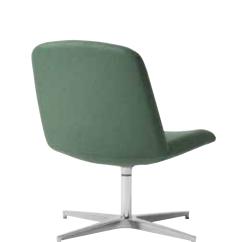

#### It's all in the details

|                                                          | HAR104                                                                                                                                                                   | HAR105                                                                                                                                                                   |
|----------------------------------------------------------|--------------------------------------------------------------------------------------------------------------------------------------------------------------------------|--------------------------------------------------------------------------------------------------------------------------------------------------------------------------|
|                                                          |                                                                                                                                                                          | <image/>                                                                                                                                                                 |
| i <b>res</b><br>stered shell<br>stered arms<br>Leg Frame | <ul> <li>Standard Features</li> <li>Fully upholstered shell</li> <li>Fully upholstered arms</li> <li>Polished Aluminium 4 Star Base</li> <li>Felt Glides</li> </ul>      | <ul> <li>Standard Features</li> <li>Fully upholstered shell</li> <li>Fully upholstered arms</li> <li>Polished Aluminium Pyramid Base</li> <li>Felt Glides</li> </ul>     |
| 90mm<br>5mm<br>0mm<br>mm<br>nm<br>nm                     | Dimensions<br>Overall Height: 870mm<br>Overall Width: 765mm<br>Overall Depth: 725mm<br>Seat Height: 430mm<br>Seat Width: 590mm<br>Seat Depth: 510mm<br>Arm Height: 180mm | Dimensions<br>Overall Height: 925mm<br>Overall Width: 765mm<br>Overall Depth: 725mm<br>Seat Height: 500mm<br>Seat Width: 590mm<br>Seat Depth: 510mm<br>Arm Height: 180mm |
| e Finishes<br>ck                                         | Metal Base Finish<br>Polished Aluminium                                                                                                                                  | Metal Base Finish<br>Polished Aluminium                                                                                                                                  |