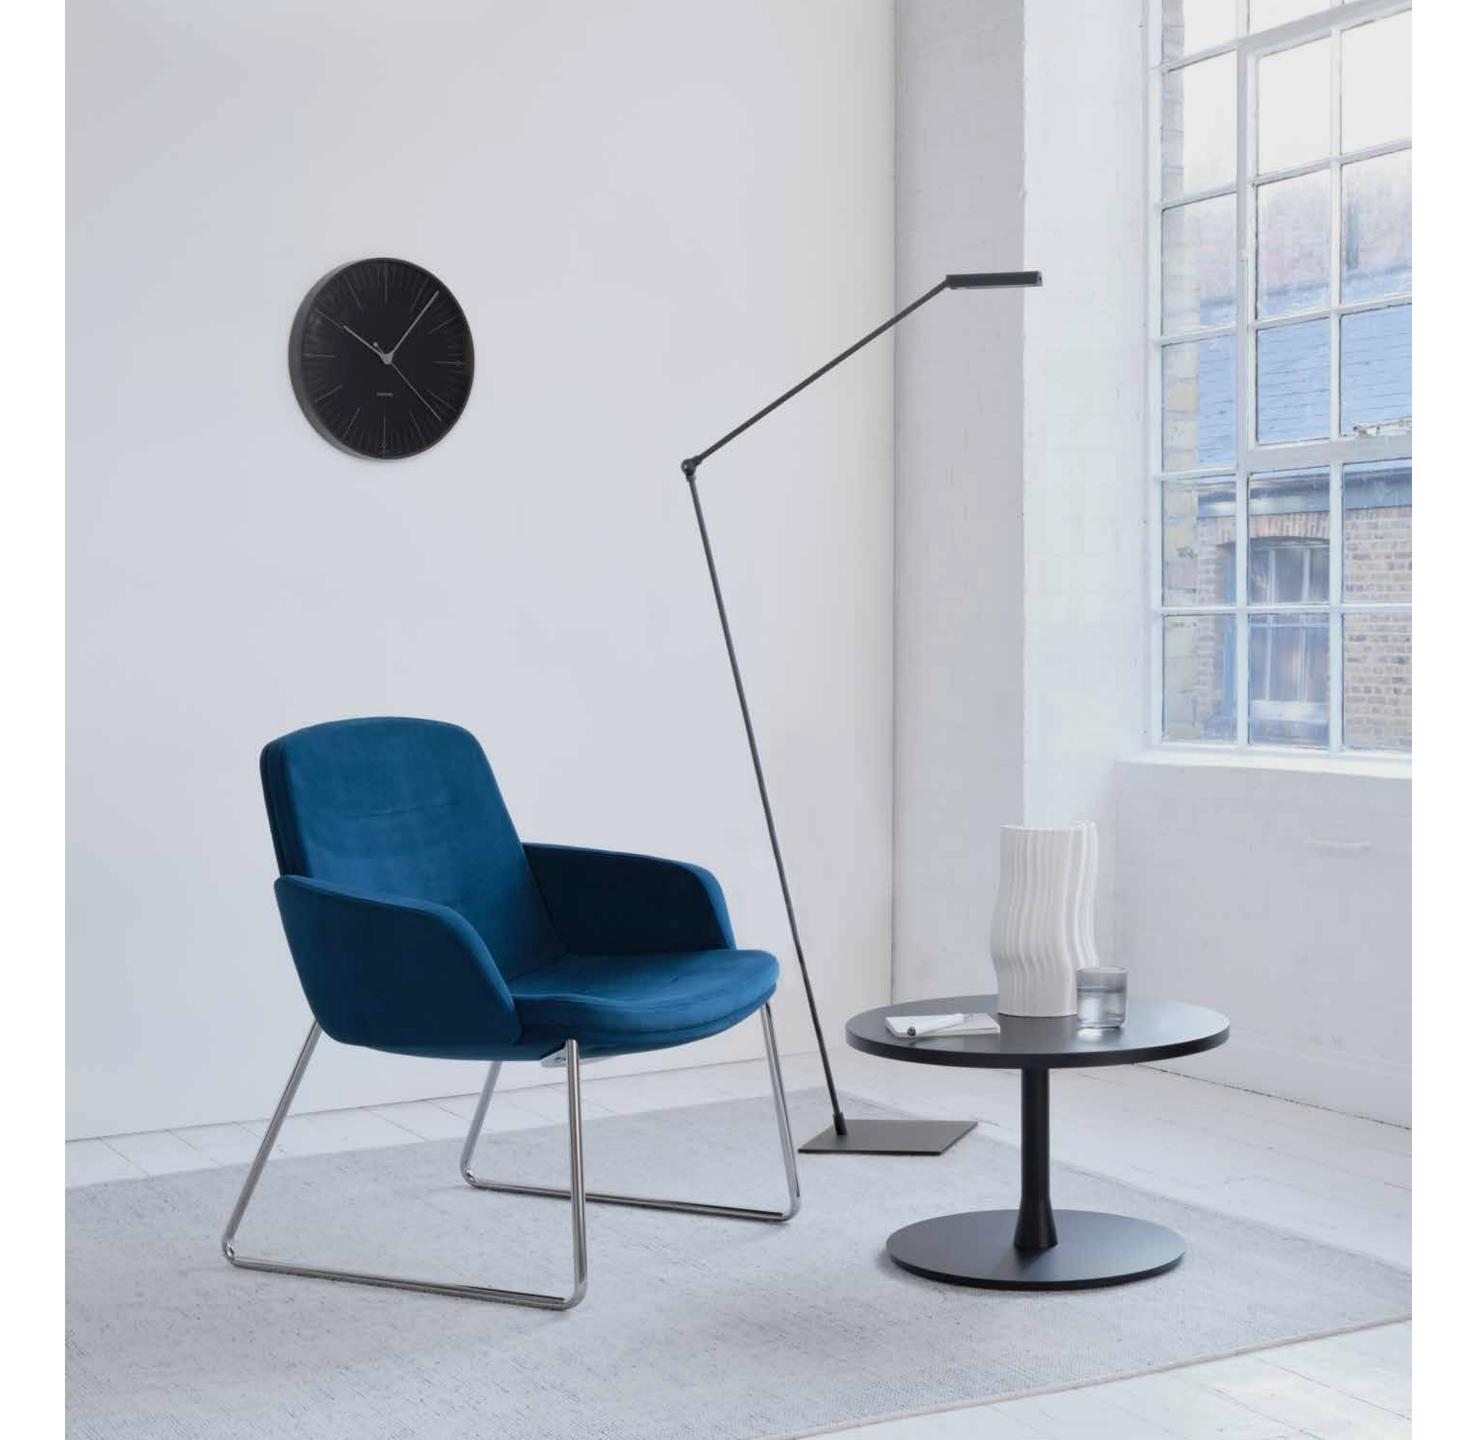

Introducing a lounge armchair in a reception area can improve comfort, create a welcoming atmosphere, and contribute to the professional appearance of a business, ultimately enhancing the experience for visitors and clients.