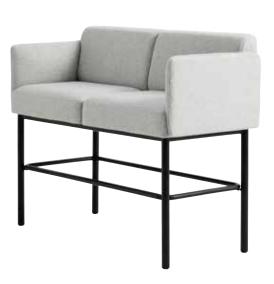

### Harriet

The range includes a stylish lounger with a headrest, an armchair and coordinating sofa. The generously sized curved seat ensures supportive comfort, while the low level keeps the sitting position relaxed and laid back. Adding just the right amount of visual interest the clean lines and horizontal stitch detail to enrich the range with subtle details.

Designed for versatility, Harriet offers customisation, including the choice of two-tone fabric and a wide range of frame options.

Introducing a lounge armchair in a reception area can improve comfort, create a welcoming atmosphere, and contribute to the professional appearance of a business, ultimately enhancing the experience for visitors and clients.